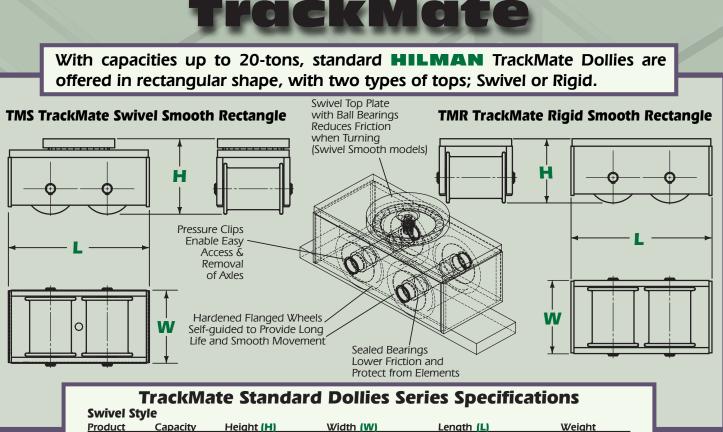

## Capacities: 2.5-ton 5-ton 10-ton 20-ton

**HILMAN** TrackMate Dollies are an excellent method for increasing productivity in assembly and manufacturing applications, where heavy loads are moved from station to station for various stages of build-up. Designed to ride on a flat bar steel track, **HILMAN** TrackMate Dollies are designed with a flanged roll that guides along the outer edges of the track, to ensure proper alignment throughout the move. Their low profile keeps the workplace safe and their low friction means a smoother move with less downtime.

Shown above are Concrete Prefabricated Structures manufactured on HILMAN TrackMate Dollies.

| Capacity | Height (H)                                                                                        | Width (W)                                                                                                                                                                                                                 | Length (L)                                                                                                                                                                                                                                                                                                                                             | Weight                                                                                                                                                                                                                                                                                                                                                                                                                                                                                     |
|----------|---------------------------------------------------------------------------------------------------|---------------------------------------------------------------------------------------------------------------------------------------------------------------------------------------------------------------------------|--------------------------------------------------------------------------------------------------------------------------------------------------------------------------------------------------------------------------------------------------------------------------------------------------------------------------------------------------------|--------------------------------------------------------------------------------------------------------------------------------------------------------------------------------------------------------------------------------------------------------------------------------------------------------------------------------------------------------------------------------------------------------------------------------------------------------------------------------------------|
| 2.5-tons | 4.53" / 115 mm                                                                                    | 6.13" / 156 mm                                                                                                                                                                                                            | 9.31" / 237 mm                                                                                                                                                                                                                                                                                                                                         | 29 lb / 13 kg                                                                                                                                                                                                                                                                                                                                                                                                                                                                              |
| 5-tons   | 6.32" / 161 mm                                                                                    | 6.13" / 156 mm                                                                                                                                                                                                            | 11.81" / 300 mm                                                                                                                                                                                                                                                                                                                                        | 63 lb / 29 kg                                                                                                                                                                                                                                                                                                                                                                                                                                                                              |
| 10-tons  | 6.82" / 174 mm                                                                                    | 6.13" / 156 mm                                                                                                                                                                                                            | 13.31" / 338 mm                                                                                                                                                                                                                                                                                                                                        | 76 lb / 34 kg                                                                                                                                                                                                                                                                                                                                                                                                                                                                              |
| 20-tons  | 7.69" / 196 mm                                                                                    | 6.63" / 168 mm                                                                                                                                                                                                            | 15.56" / 395 mm                                                                                                                                                                                                                                                                                                                                        | 119 lb / 54 kg                                                                                                                                                                                                                                                                                                                                                                                                                                                                             |
| e        |                                                                                                   |                                                                                                                                                                                                                           |                                                                                                                                                                                                                                                                                                                                                        |                                                                                                                                                                                                                                                                                                                                                                                                                                                                                            |
| Capacity | Height (H)                                                                                        | Width (W)                                                                                                                                                                                                                 | Length (L)                                                                                                                                                                                                                                                                                                                                             | Weight                                                                                                                                                                                                                                                                                                                                                                                                                                                                                     |
| 2.5-tons | 3.60" / 92 mm                                                                                     | 6.13" / 156 mm                                                                                                                                                                                                            | 9.31" / 237 mm                                                                                                                                                                                                                                                                                                                                         | 28 lb / 13 kg                                                                                                                                                                                                                                                                                                                                                                                                                                                                              |
| 5-tons   | 5.38" / 137 mm                                                                                    | 6.13" / 156 mm                                                                                                                                                                                                            | 11.81" / 300 mm                                                                                                                                                                                                                                                                                                                                        | 57 lb / 26 kg                                                                                                                                                                                                                                                                                                                                                                                                                                                                              |
| 10-tons  | 5.88" / 150 mm                                                                                    | 6.13" / 156 mm                                                                                                                                                                                                            | 13.31" / 338 mm                                                                                                                                                                                                                                                                                                                                        | 70 lb / 32 kg                                                                                                                                                                                                                                                                                                                                                                                                                                                                              |
| 20-tons  | 6.75″ / 172 mm                                                                                    | 6.63" / 168 mm                                                                                                                                                                                                            | 15.56" / 395 mm                                                                                                                                                                                                                                                                                                                                        | 113 lb / 51 kg                                                                                                                                                                                                                                                                                                                                                                                                                                                                             |
|          | Capacity<br>2.5-tons<br>5-tons<br>10-tons<br>20-tons<br>Capacity<br>2.5-tons<br>5-tons<br>10-tons | Capacity Height [H]   2.5-tons 4.53" / 115 mm   5-tons 6.32" / 161 mm   10-tons 6.82" / 174 mm   20-tons 7.69" / 196 mm   e Capacity Height [H]   2.5-tons 3.60" / 92 mm   5-tons 5.38" / 137 mm   10-tons 5.88" / 150 mm | Capacity Height (H) Width (W)   2.5-tons 4.53" / 115 mm 6.13" / 156 mm   5-tons 6.32" / 161 mm 6.13" / 156 mm   10-tons 6.82" / 174 mm 6.13" / 156 mm   20-tons 7.69" / 196 mm 6.63" / 168 mm   e Capacity Height (H) Width (W)   2.5-tons 3.60" / 92 mm 6.13" / 156 mm   5-tons 5.38" / 137 mm 6.13" / 156 mm   10-tons 5.88" / 150 mm 6.13" / 156 mm | Capacity Height (H) Width (W) Length (L)   2.5-tons 4.53" / 115 mm 6.13" / 156 mm 9.31" / 237 mm   5-tons 6.32" / 161 mm 6.13" / 156 mm 11.81" / 300 mm   10-tons 6.82" / 174 mm 6.13" / 156 mm 13.31" / 338 mm   20-tons 7.69" / 196 mm 6.63" / 168 mm 15.56" / 395 mm   e Capacity Height (H) Width (W) Length (L)   2.5-tons 3.60" / 92 mm 6.13" / 156 mm 9.31" / 237 mm   5-tons 5.38" / 137 mm 6.13" / 156 mm 11.81" / 300 mm   10-tons 5.88" / 150 mm 6.13" / 156 mm 13.31" / 338 mm |