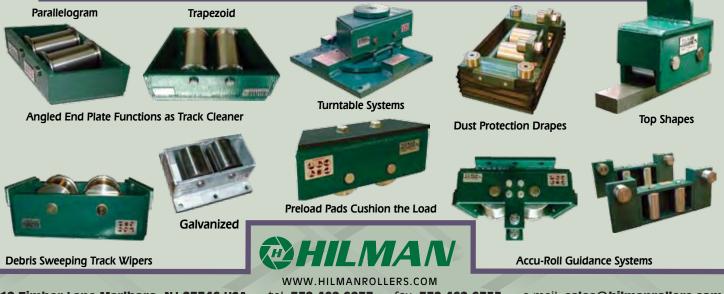

## **Modifications & Options**

**HILMAN** TrackMate Dollies can be easily modified in any number of ways, including custom tops for mounting/fastening to the load, brush-wiper systems to clear debris from the track and custom shaped steel frames to suit your application requirements. **HILMAN** can also design and supply the steel flat bar tracks, and track-turntables in case you need to make turns; for a complete system.