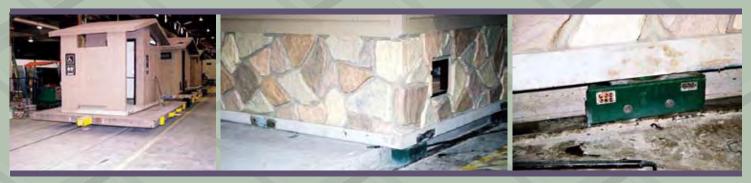

Shown above are Concrete Prefabricated Structures manufactured on HILMAN TrackMate Dollies.

| Capacity | Height (H)                                                                                        | Width (W)                                                                                                                                                                                                                 | Length (L)                                                                                                                                                                                                                                                                                                                                             | Weight                                                                                                                                                                                                                                                                                                                                                                                                                                                                                     |
|----------|---------------------------------------------------------------------------------------------------|---------------------------------------------------------------------------------------------------------------------------------------------------------------------------------------------------------------------------|--------------------------------------------------------------------------------------------------------------------------------------------------------------------------------------------------------------------------------------------------------------------------------------------------------------------------------------------------------|--------------------------------------------------------------------------------------------------------------------------------------------------------------------------------------------------------------------------------------------------------------------------------------------------------------------------------------------------------------------------------------------------------------------------------------------------------------------------------------------|
| 2.5-tons | 4.53" / 115 mm                                                                                    | 6.13" / 156 mm                                                                                                                                                                                                            | 9.31" / 237 mm                                                                                                                                                                                                                                                                                                                                         | 29 lb / 13 kg                                                                                                                                                                                                                                                                                                                                                                                                                                                                              |
| 5-tons   | 6.32" / 161 mm                                                                                    | 6.13" / 156 mm                                                                                                                                                                                                            | 11.81" / 300 mm                                                                                                                                                                                                                                                                                                                                        | 63 lb / 29 kg                                                                                                                                                                                                                                                                                                                                                                                                                                                                              |
| 10-tons  | 6.82" / 174 mm                                                                                    | 6.13" / 156 mm                                                                                                                                                                                                            | 13.31" / 338 mm                                                                                                                                                                                                                                                                                                                                        | 76 lb / 34 kg                                                                                                                                                                                                                                                                                                                                                                                                                                                                              |
| 20-tons  | 7.69" / 196 mm                                                                                    | 6.63" / 168 mm                                                                                                                                                                                                            | 15.56" / 395 mm                                                                                                                                                                                                                                                                                                                                        | 119 lb / 54 kg                                                                                                                                                                                                                                                                                                                                                                                                                                                                             |
| e        |                                                                                                   |                                                                                                                                                                                                                           |                                                                                                                                                                                                                                                                                                                                                        |                                                                                                                                                                                                                                                                                                                                                                                                                                                                                            |
| Capacity | Height (H)                                                                                        | Width (W)                                                                                                                                                                                                                 | Length (L)                                                                                                                                                                                                                                                                                                                                             | Weight                                                                                                                                                                                                                                                                                                                                                                                                                                                                                     |
| 2.5-tons | 3.60" / 92 mm                                                                                     | 6.13" / 156 mm                                                                                                                                                                                                            | 9.31" / 237 mm                                                                                                                                                                                                                                                                                                                                         | 28 lb / 13 kg                                                                                                                                                                                                                                                                                                                                                                                                                                                                              |
| 5-tons   | 5.38" / 137 mm                                                                                    | 6.13" / 156 mm                                                                                                                                                                                                            | 11.81" / 300 mm                                                                                                                                                                                                                                                                                                                                        | 57 lb / 26 kg                                                                                                                                                                                                                                                                                                                                                                                                                                                                              |
| 10-tons  | 5.88" / 150 mm                                                                                    | 6.13" / 156 mm                                                                                                                                                                                                            | 13.31" / 338 mm                                                                                                                                                                                                                                                                                                                                        | 70 lb / 32 kg                                                                                                                                                                                                                                                                                                                                                                                                                                                                              |
| 20-tons  | 6.75″ / 172 mm                                                                                    | 6.63" / 168 mm                                                                                                                                                                                                            | 15.56" / 395 mm                                                                                                                                                                                                                                                                                                                                        | 113 lb / 51 kg                                                                                                                                                                                                                                                                                                                                                                                                                                                                             |
|          | Capacity<br>2.5-tons<br>5-tons<br>10-tons<br>20-tons<br>Capacity<br>2.5-tons<br>5-tons<br>10-tons | Capacity Height [H]   2.5-tons 4.53" / 115 mm   5-tons 6.32" / 161 mm   10-tons 6.82" / 174 mm   20-tons 7.69" / 196 mm   e Capacity Height [H]   2.5-tons 3.60" / 92 mm   5-tons 5.38" / 137 mm   10-tons 5.88" / 150 mm | Capacity Height (H) Width (W)   2.5-tons 4.53" / 115 mm 6.13" / 156 mm   5-tons 6.32" / 161 mm 6.13" / 156 mm   10-tons 6.82" / 174 mm 6.13" / 156 mm   20-tons 7.69" / 196 mm 6.63" / 168 mm   e Capacity Height (H) Width (W)   2.5-tons 3.60" / 92 mm 6.13" / 156 mm   5-tons 5.38" / 137 mm 6.13" / 156 mm   10-tons 5.88" / 150 mm 6.13" / 156 mm | Capacity Height (H) Width (W) Length (L)   2.5-tons 4.53" / 115 mm 6.13" / 156 mm 9.31" / 237 mm   5-tons 6.32" / 161 mm 6.13" / 156 mm 11.81" / 300 mm   10-tons 6.82" / 174 mm 6.13" / 156 mm 13.31" / 338 mm   20-tons 7.69" / 196 mm 6.63" / 168 mm 15.56" / 395 mm   e Capacity Height (H) Width (W) Length (L)   2.5-tons 3.60" / 92 mm 6.13" / 156 mm 9.31" / 237 mm   5-tons 5.38" / 137 mm 6.13" / 156 mm 11.81" / 300 mm   10-tons 5.88" / 150 mm 6.13" / 156 mm 13.31" / 338 mm |