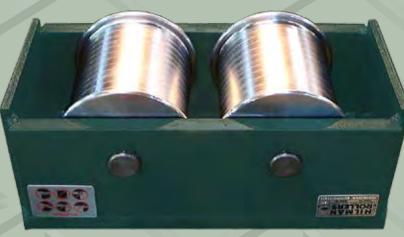

## **THOCKING CONTROLLERS HILMAN ROLLERS** Self Guiding Dual Flanged Dolly

## Capacities: 2.5-ton 5-ton 10-ton 20-ton

**HILMAN** TrackMate Dollies are an excellent method for increasing productivity in assembly and manufacturing applications, where heavy loads are moved from station to station for various stages of build-up. Designed to ride on a flat bar steel track, **HILMAN** TrackMate Dollies are designed with a flanged roll that guides along the outer edges of the track, to ensure proper alignment throughout the move. Their low profile keeps the workplace safe and their low friction means a smoother move with less downtime.