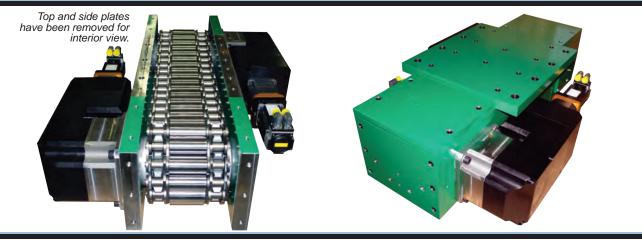

The Hilman Motorized Roller System is the latest innovation from Hilman Rollers, and makes moving the heavyweights even easier. As the name implies, the Hilman Motorized Roller is a fully powered version of our chain-action Hilman Roller.

Designed to be used on a steel track; the Hilman Motorized Roller is a low-profile, high-capacity solution for permanent, repetitive movement of heavy objects.

Hilman can supply a complete Motorized Roller System; with steel track, power unit and Motorized Hilman Rollers.

## THE HILMAN MOTORIZED ROLLER

Motorized Rollers Under Load