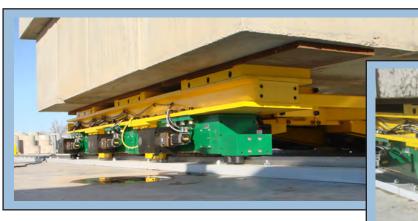

## THE HILMAN MOTORIZED ROLLER SYSTEM Patent Pending

This Hilman Motorized Roller System is seen here being tested prior to a permanent installation in a large laboratory. The test was conducted by mounting six individual 100-ton capacity Hilman Motorized Rollers to a cart loaded with 360-ton of concrete block, to simulate the actual maximum load once installed. The load was moved over a 160-foot distance, and back, at less than 1-foot per minute. In addition to the rollers, Hilman supplied over 600-foot of precision machined steel track components for this test and project. Among the many requirements for the system, the overall height of the rollers and track could not exceed 20-inches. The Hilman Motorized Roller system was designed with less than 16-inches in overall height. The System was tested for one cycle and all components used in the test headed straight to installation subsequent to passing. Hilman has tested other, smaller capacity motorized roller system swith higher cycles, and similar results. In the end the Hilman Motorized Roller System tested out as required; a low-profile solution for repetitive, straight line movement of the heavyweights.