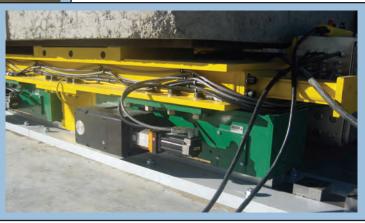

## THE HILMAN MOTORIZED ROLLER SYSTEM Patent Pending

This Hilman Motorized Roller System is seen here being tested prior to a permanent installation in a large laboratory. The test was conducted by mounting six individual 100-ton capacity Hilman Motorized Rollers to a cart loaded with 360-ton of concrete block, to simulate the actual maximum load once installed. The load was moved over a 160-foot distance, and back, at less than 1-foot per minute. In addition to the rollers, Hilman supplied over 600-foot of precision machined steel track components for this test and project. Among the many requirements for the system, the overall height of the rollers and track could not exceed 20-inches. The Hilman Motorized Roller system was designed with less than 16-inches in overall height. The System was tested for one cycle and all components used in the test headed straight to installation subsequent to passing. Hilman has tested other, smaller capacity motorized roller system swith higher cycles, and similar results. In the end the Hilman Motorized Roller System tested out as required; a low-profile solution for repetitive, straight line movement of the heavyweights.