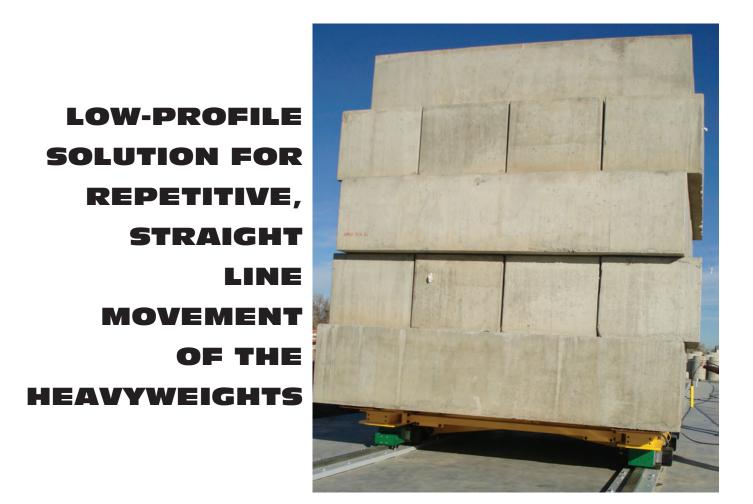

## THE HILMAN MOTORIZED ROLLER SYSTEM Patent Pending

This Hilman Motorized Roller System is seen here being tested prior to a permanent installation in a large laboratory. The test was conducted by mounting six individual 100-ton capacity Hilman Motorized Rollers to a cart loaded with 360-ton of concrete block, to simulate the actual maximum load once installed. The load was moved over a 160-foot distance, and back, at less than 1-foot per minute. In addition to the rollers, Hilman supplied over 600-foot of precision machined steel track components for this test and project. Among the many requirements for the system, the overall height of the rollers and track could not exceed 20-inches. The Hilman Motorized Roller system was designed with less than 16-inches in overall height. The System was tested for one cycle and all components used in the test headed straight to installation subsequent to passing. Hilman has tested other, smaller capacity motorized roller system swith higher cycles, and similar results. In the end the Hilman Motorized Roller System tested out as required; a low-profile solution for repetitive, straight line movement of the heavyweights.